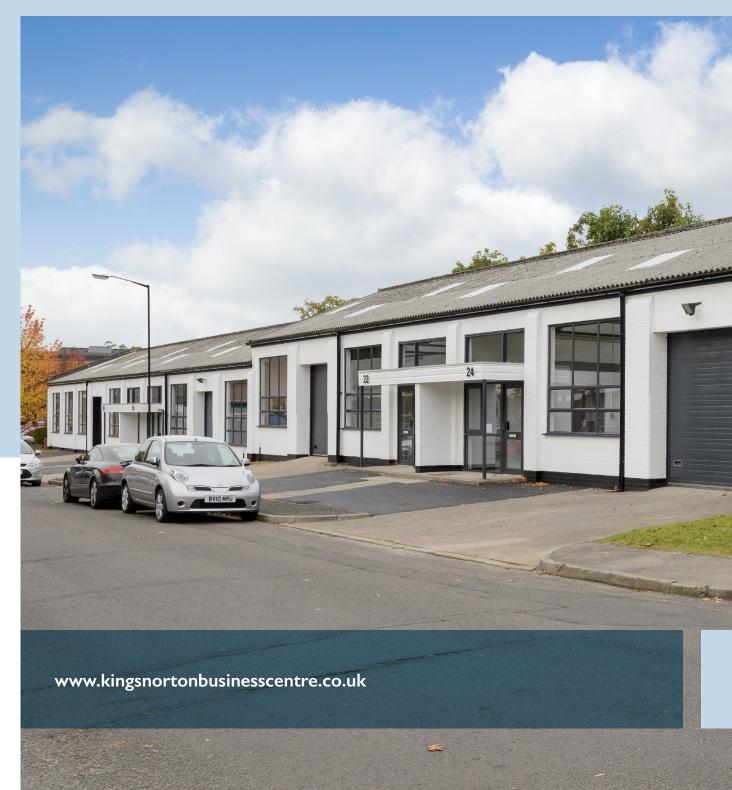

#### **DESCRIPTION**

Kings Norton Business Centre provides over 800,000 sq ft of industrial/warehouse, showroom and office accommodation playing a major role in the local community with well known occupiers such as Bristol Street Motors, Screwfix, Euro Car Parts, Birmingham University and the NHS.