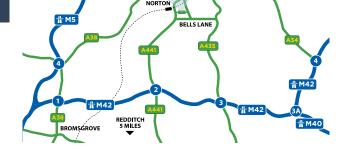

151

**PLANNING** 

The buildings are suitable for BI(c), B2 and B8 uses which covers light industrial, general industrial and storage and distribution.

www.kingsnortonbusinesscentre.co.uk

| M42 J2<br>Bham City Centre<br>Bham Airport            | 4.4 miles<br>4.9 miles<br>13.2miles |
|-------------------------------------------------------|-------------------------------------|
| Kings Norton<br>Bham New Street<br>Redditch           | I min<br>16 mins<br>25 mins         |
| Cofton Park - 47<br>Bham City Centre<br>Solihull - 49 | 17 mins<br>21 mins<br>45 mins       |