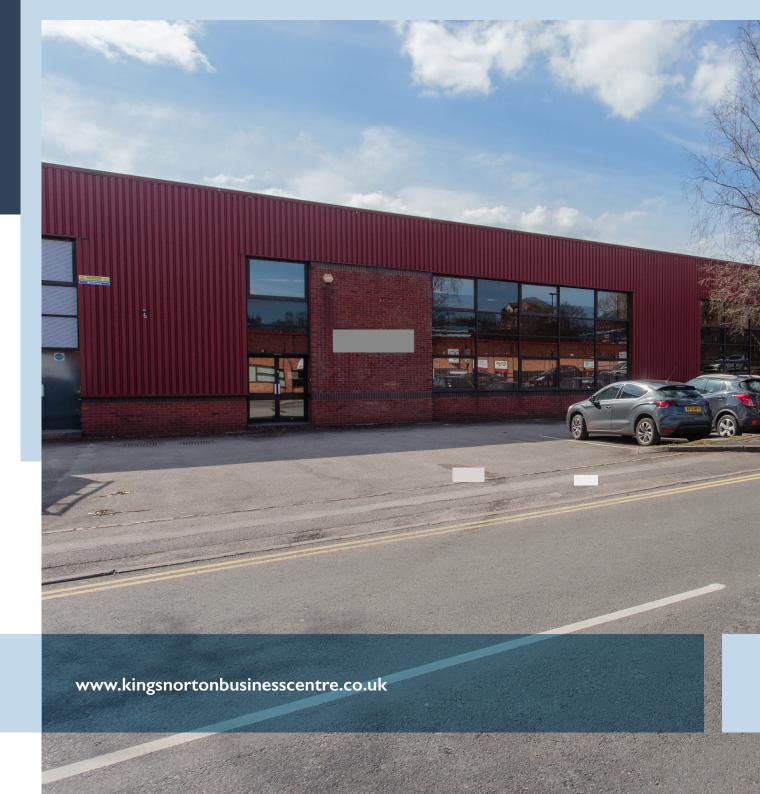

## **MODERN INDUSTRIAL**/ **WAREHOUSE UNIT**

5,034 sq ft (467 sq m)

Main Road Frontage

5.5m eaves height

Suitable for trade counter

use

24 hour estate security

Excellent road and rail links

Loading & yard area to the rear

#### **DESCRIPTION**

Kings Norton Business Centre provides over 800,000 sq ft of industrial/warehouse, showroom and office accommodation playing a major role in the local community with well known occupiers such as Bristol Street Motors, Screwfix, Euro Car Parts, Birmingham University and the NHS.