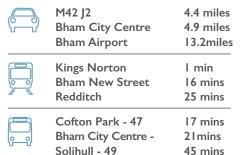

n
- · Level access loading door
- 5.5m eaves height
- · Heating and lighting

#### **External**

- Car parking
- · Loading area

#### **Ground Floor Offices**

- Suspended ceilings
- New LED lighting
- · Double glazed windows
- Toilets



### **ACCOMMODATION (GEA)**

| TOTAL                | 5.034 | 467.7 |
|----------------------|-------|-------|
| Warehouse            | 3,808 | 353.8 |
| Ground Floor Offices | 1,226 | 113.9 |
| Description          | sq ft | sq m  |

#### **EPC**

The energy rating for this building is C-65.

#### **RENT/TERMS**

On application.

### **PLANNING**

The building is suitable for B2, B8 and E uses which covers light industrial, general industrial and storage and distribution.

#### **BUSINESS RATES**

On application.

## www.kingsnortonbusinesscentre.co.uk





Neil Slade neil.slade@harrislamb.com



Will Arnold will.arnold@cushwake.com



Misrepresentation Act 1967 - Whilst all the information in these particulars is believed to be correct, neither the agent nor their clients guarantee its accuracy nor is it intended to form any part of any contract. All areas quoted are approximate. October 2020.

Cotteridge

KINGS NORTON

BUSINESS CENTRE

35 Sovereign Road

**BIRMINGHAM** 

Kings Norton