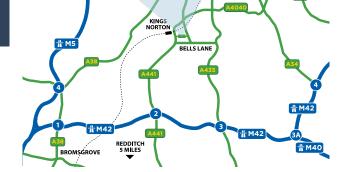

**External**

- Car parking
- · Loading area

#### **Ground Floor Offices**

- Suspended ceilings
- New LED lighting
- · Double glazed windows
- Toilets



### **ACCOMMODATION (GEA)**

| TOTAL                | 5.034 | 467.7 |
|----------------------|-------|-------|
| Warehouse            | 3,808 | 353.8 |
| Ground Floor Offices | 1,226 | 113.9 |
| Description          | sq ft | sq m  |

#### **EPC**

The energy rating for this building is C-65.

#### **RENT/TERMS**

On application.

### **PLANNING**

The building is suitable for B2, B8 and E uses which covers light industrial, general industrial and storage and distribution.

#### **BUSINESS RATES**

On application.

## www.kingsnortonbusinesscentre.co.uk





Neil Slade neil.slade@harrislamb.com



Will Arnold will.arnold@cushwake.com



Misrepresentation Act 1967 - Whilst all the information in these particulars is believed to be correct, neither the agent nor their clients guarantee its accuracy nor is it intended to form any part of any contract. All areas quoted are approximate. October 2020.

Cotteridge

KINGS NORTON

BUSINESS CENTRE

35 Sovereign Road

**BIRMINGHAM** 

Kings Norton