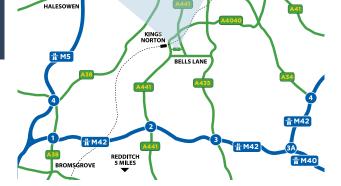

und/First Floor
- Suspended ceilings with inset lighting
- Heating
- · Double glazed windows
- Toilets



### ACCOMMODATION (GEA)

| TOTAL                      | 10,086 | 937.0 |
|----------------------------|--------|-------|
| Warehouse                  | 7,633  | 709.1 |
| Ground/First Floor Offices | 2,453  | 227.9 |
| Description                | sq ft  | sq m  |

#### **EPC**

45 mins

The energy rating for this building is E-116.

### RENT/TERMS

On application.

#### **PLANNING**

The building is suitable for B2, B8 and E uses which covers light industrial, general industrial and storage and distribution.

#### **BUSINESS RATES**

Upon application.

www.kingsnortonbusinesscentre.co.uk



Solihull - 49



Neil Slade neil.slade@harrislamb.com



Will Arnold will.arnold@cushwake.com



**BIRMINGHAM** 

Misrepresentation Act 1967 - Whilst all the information in these particulars is believed to be correct, neither the agent nor their clients guarantee its accuracy nor is it intended to form any part of any contract. All areas quoted are approximate. October 2020.

Cotteridge

KINGS NORTON

BUSINESS CENTRE

31-33 Sovereign Road

Kings Norton

J3 M42/J15 M40