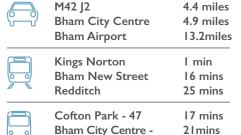

- · Heating and lighting

#### **External**

- Car parking
- · Loading area

#### Offices

- Ground/First Floor
- Suspended ceilings with inset lighting
- Heating
- · Double glazed windows
- Toilets



### ACCOMMODATION (GEA)

| TOTAL                      | 10,086 | 937.0 |
|----------------------------|--------|-------|
| Warehouse                  | 7,633  | 709.1 |
| Ground/First Floor Offices | 2,453  | 227.9 |
| Description                | sq ft  | sq m  |

#### **EPC**

45 mins

The energy rating for this building is E-116.

### RENT/TERMS

On application.

#### **PLANNING**

The building is suitable for B2, B8 and E uses which covers light industrial, general industrial and storage and distribution.

#### **BUSINESS RATES**

Upon application.

www.kingsnortonbusinesscentre.co.uk



Solihull - 49



Neil Slade neil.slade@harrislamb.com



Will Arnold will.arnold@cushwake.com



**BIRMINGHAM** 

Misrepresentation Act 1967 - Whilst all the information in these particulars is believed to be correct, neither the agent nor their clients guarantee its accuracy nor is it intended to form any part of any contract. All areas quoted are approximate. October 2020.

Cotteridge

KINGS NORTON

BUSINESS CENTRE

31-33 Sovereign Road

Kings Norton

J3 M42/J15 M40