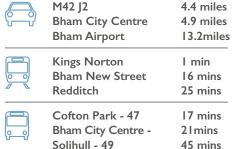

#### **DESCRIPTION**

Kings Norton Business Centre provides over 800,000 sq ft of industrial/warehouse, showroom and office accommodation playing a major role in the local community with well known occupiers such as Bristol Street Motors, Screwfix, Euro Car Parts, Birmingham University and the NHS.