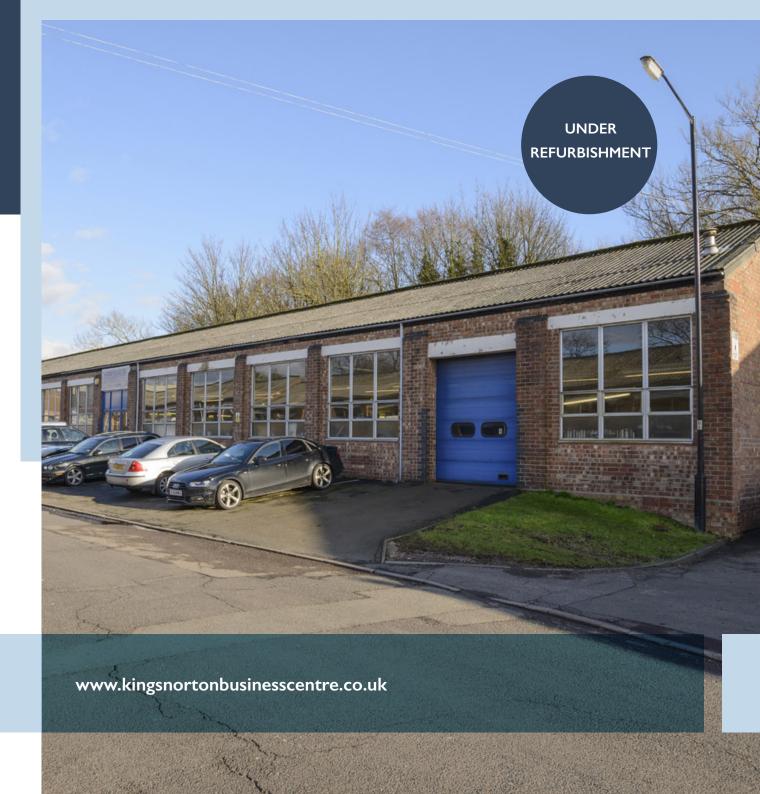

## **INDUSTRIAL UNIT**

3,190 sq ft (296 sq m)

**Main Road Frontage** 4.2m eaves height Car parking

24 hour estate security Excellent road and rail links

Loading & yard area

#### **DESCRIPTION**

Kings Norton Business Centre provides over 800,000 sq ft of industrial/warehouse, showroom and office accommodation playing a major role in the local community with well known occupiers such as Bristol Street Motors, Screwfix, Euro Car Parts, Birmingham University and the NHS.

#### Warehouse

- · Fully refurbished
- 4.2m eaves height
- · Painted concrete floor
- · Warehouse lighting
- I level access door