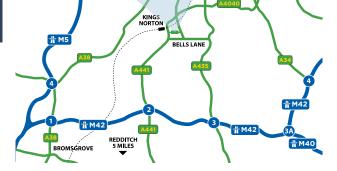

#### **DESCRIPTION**

Kings Norton Business Centre provides over 800,000 sq ft of industrial/warehouse, showroom and office accommodation playing a major role in the local community with well known occupiers such as Bristol Street Motors, Screwfix, Euro Car Parts, Birmingham University and the NHS.

Cotteridge

KINGS NORTON

BUSINESS CENTRE

Kings Norton

J3 M42/J15 M40

19-21 Prince Road