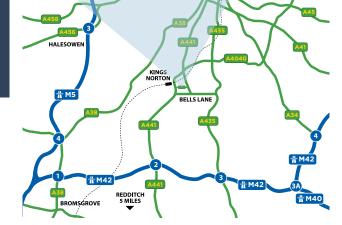

Excellent road and rail links

Loading & yard area

#### **BUSINESS RATES**

Rateable Value (2017) £32,750.00.

www.kingsnortonbusinesscentre.co.uk

Cofton Park - 47 17 mins
Bham City Centre - 21 mins
Solihull - 49 45 mins

Neil Slade neil.slade@harrislamb.com

Cotteridge

KINGS NORTON

Kings Norton

J3 M42/J15 M40