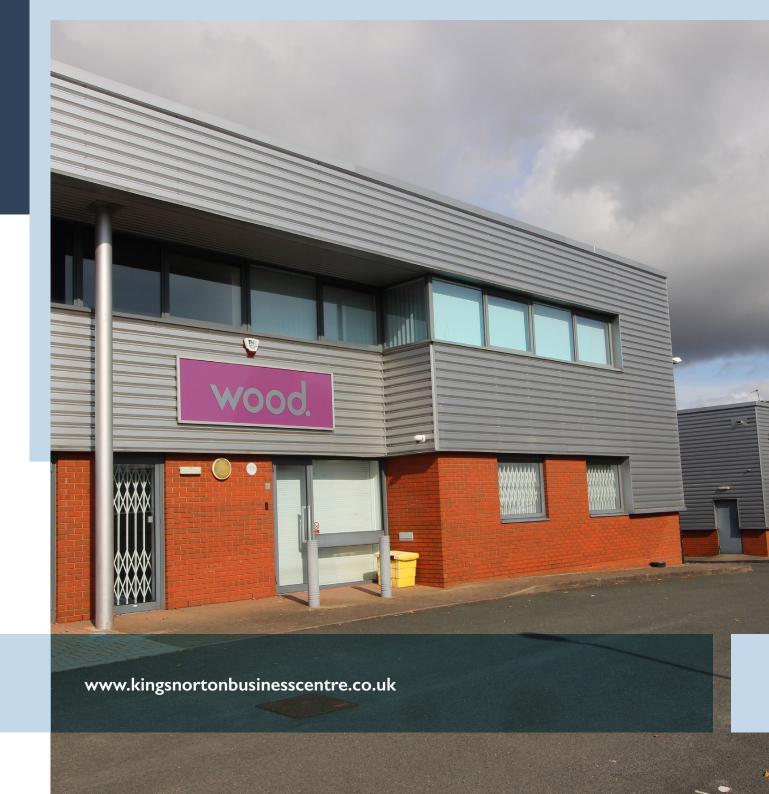

18 Castle Road

TO LET

**MODERN INDUSTRIAL UNIT** 

4,653 sq ft (432 sq m)

End of terrace

6.4m eaves height

Car parking

24 hour estate security

# **DESCRIPTION**

Kings Norton Business Centre provides over 800,000 sq ft of industrial/warehouse, showroom and office accommodation playing a major role in the local community with well known occupiers such as Bristol Street Motors, Screwfix, Euro Car Parts, Birmingham University and the NHS.